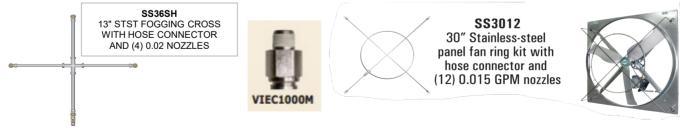

## **HIGH PRESSURE FOGGING FAN KITS**

| PART #     | DESCRIPTION                        |
|------------|------------------------------------|
| ESS3012    | Fog Ring Kit, 30" W/ .02 Nozzles   |
| ESS36SH    | Fogging Cross, 4 Nozzle SS         |
| EVHPR122   | Tube, Nylon 3/8" High Pressure     |
| EVIEC1000M | Adapter, 3/8" Slip Lock x 1/4" NPT |