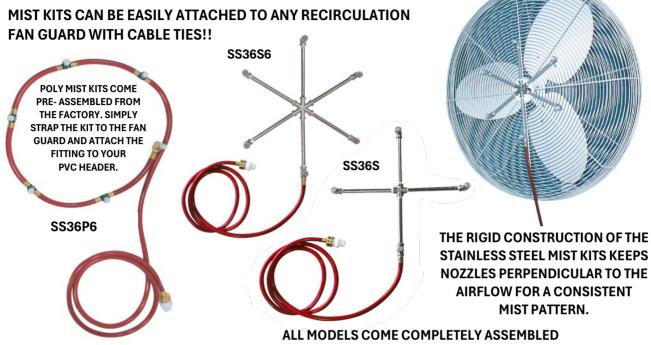

## **MISTING SYSTEMS**

WHEN AIR EXCHANGE AND FAN RECIRCULATION IS NOT ENOUGH TO COOL YOUR ENVIRONMENT, CONSIDER A MISTING SYSTEM.

WITH NOZZLES, HOSE AND FEMALE HOSE CONNECTOR

| PART #   | DESCRIPTION                                   |
|----------|-----------------------------------------------|
| ESS36P4  | Kit, Mist Poly 4 Nozzle - Gray                |
| ESS36P6  | Kit, Mist Poly 6 Nozzle - Gray .7 GPH Nozzles |
| ESS36S   | Kit, Mist SS Cross 4 Nozzle - Gray            |
| ESS36S6  | Kit, Mist SS Cross 6 Nozzle - Gray            |
| EPP10927 | Cup strainer for ESS418 series nozzles        |