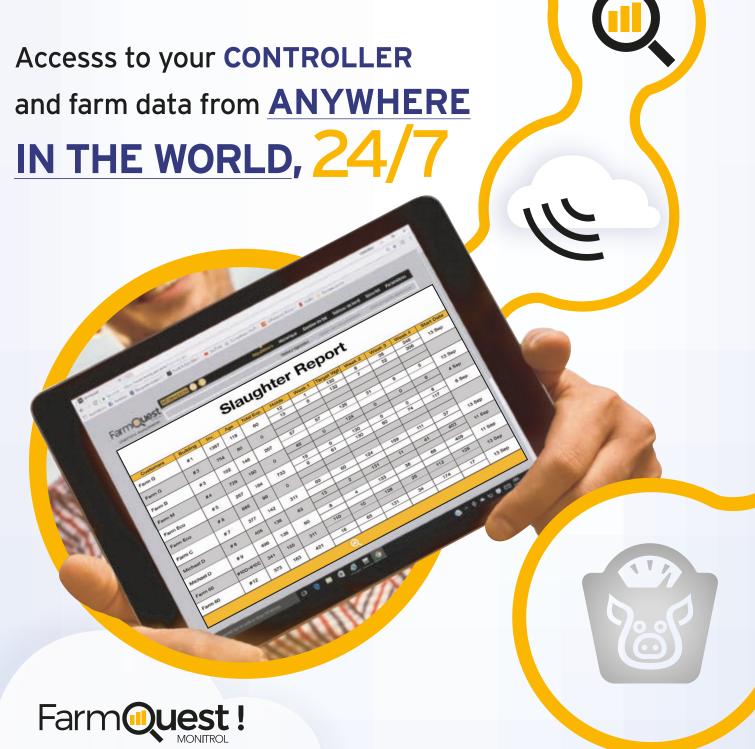

## Remote access 24/7 to:

- Compare your actual results vs last year's results
- Reception of on farm data any time
- Receive alerts via text message or by email of out of limit adjustments
- Plan shipping dates weeks in advance
- And much more

## Has the flexibility to transfer your data and even give access to:

- Yourself
- Your barn managers
- Your suppliers
- All those you choose to involve in your business

COMPATIBLE WITH:

Farmuluest

LIVESTOCK MANAGEMENT