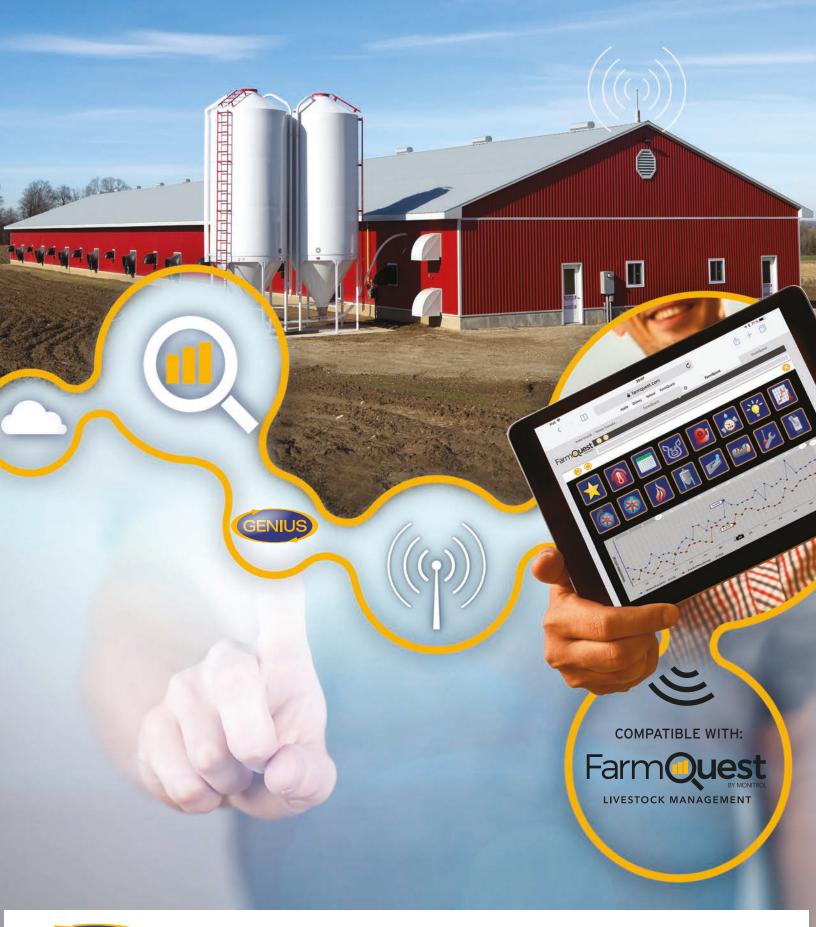

## You can manage everything with a simple touch of a finger

- Your pig sorter (pig weights and number weighed
- You ventilation
- Your animal and feed inventory
- Your actual and historical data and even More.

## Remote access 24/7 to:

- Compare your actual results vs last year's results
- Reception of on farm data any time
- Receive alerts via text message or by email of out of limit adjustments
- Plan shipping dates weeks in advance
- And much more

## Has the flexibility to transfer your data and even give access to:

- Yourself
- Your barn managers
- Your suppliers
- All those you choose to involve in your business

COMPATIBLE WITH:

Farmuluest

LIVESTOCK MANAGEMENT