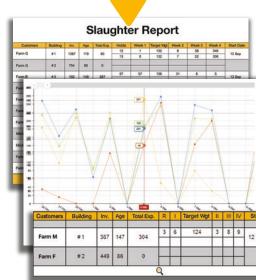

## You can manage everything with a simple touch of a finger

- Your pig sorter (pig weights and number weighed
- You ventilation
- Your animal and feed inventory
- Your actual and historical data and even More.

## Remote access 24/7 to:

- Compare your actual results vs last year's results
- Reception of on farm data any time
- Receive alerts via text message or by email of out of limit adjustments
- Plan shipping dates weeks in advance
- And much more