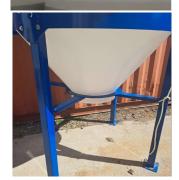

**EXACON**<sub>INC.</sub>

Poly Storage Tanks are Canadian made and engineered for performance and longevity.

- Smooth -wall interior for even feed flow
- Corrosion resistant for long life.
- Minimal sweating on interior of tank.
- 20" Spring loaded lid and rope included with all models
- Ideal to store premixes and micronutrient supplements.

ACCESSORIES (OPTIONAL)

PART #

E75-5011

E75-5012

60° bottom cone with easy access for bin clean out at ground level.