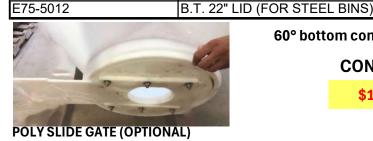

ACCESSORIES (OPTIONAL)

PART #

E75-5011

E75-5012

60° bottom cone with easy access for bin clean out at ground level.