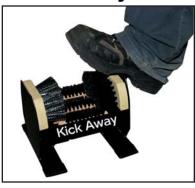

## **Kick Away™**

Your personal servant in grime prevention.

The "Kick Away" shoe and boot cleaner series has been designed to be the most effective and affordable shoe and boot cleaner on the market today.

This is an exceptional product that will give you years of service under all outdoor conditions.

A <u>built in scraper</u> makes it quicker and easier to remove excessive and hard caked on grime of any kind from the bottom and sides of your shoes.