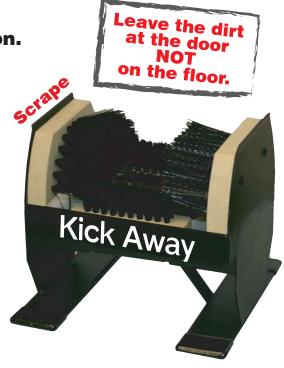

## **Kick Away™**

Your personal servant in grime prevention.

The "Kick Away" shoe and boot cleaner series has been designed to be the most effective and affordable shoe and boot cleaner on the market today.

This is an exceptional product that will give you years of service under all outdoor conditions.

A <u>built in scraper</u> makes it quicker and easier to remove excessive and hard caked on grime of any kind from the bottom and sides of your shoes.

## **Features**

- Poly brush mounts and poly bristles that will never rust, rot, or corrode
- Extra stiff nylon bottom bristles and an additional third bottom brush.
- Built in shoe and boot scraper
- Replacement brush kits available
- Durable powder coat finish
- 6 year warranty on steel frame
- Mounting screws and anchors included
- No assembly required

## Scrape Away

Great for those extremely high traffic areas, poly brush mounts, poly side bristles, extra stiff nylon bottom bristles and an additional third bottom brush.

Part # Descriptions

KAHD1 Heavy Duty Commercial Model