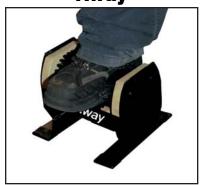

## **Kick Away™**

Your personal servant in grime prevention.

The "Kick Away" shoe and boot cleaner series has been designed to be the most effective and affordable shoe and boot cleaner on the market today.

This is an exceptional product that will give you years of service under all outdoor conditions.

A <u>built in scraper</u> makes it quicker and easier to remove excessive and hard caked on grime of any kind from the bottom and sides of your shoes.