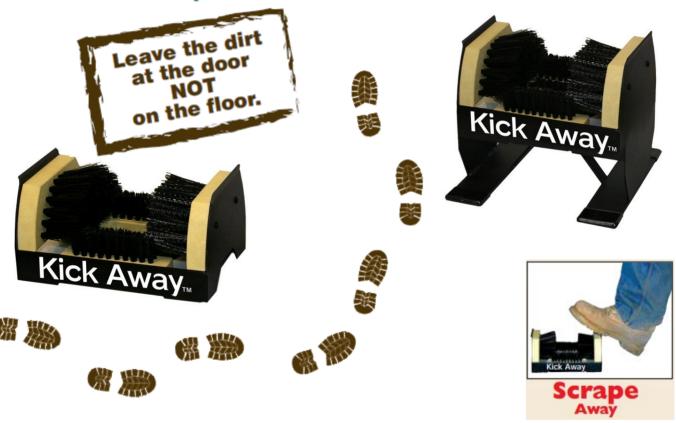

## **KICK AWAY SERIES**

THE "KICK AWAY" SHOE AND BOOT CLEANER SERIES HAS BEEN DESIGNED TO BE THE MOST EFFECTIVE AND AFFORDABLE SHOE AND BOOT CLEANER ON THE MARKET TODAY!

TWO MODELS TO CHOOSE FROM:

KAH1 HOUSEHOLD MODEL WITH POLY BRUSH MOUNTS AND POLY BRISTLES
KAHD1 HEAVY DUTY COMMERCIAL MODEL WITH POLY BRUSH MOUNTS WITH COMBINATION POLY NYLON BRISTLES.

A BUILT IN SCRAPER MAKES IT QUICKER AND EASIER TO REMOVE ACCESS AND HARD CAKED ON GRIME OF ANY KIND FROM THE BOTTOM AND SIDES OF YOUR SHOES.

| PART#     | DESCRIPTION                                           |
|-----------|-------------------------------------------------------|
| EKAH1DV   | KICK-A-WAY *WHILE QUANTITIES LAST                     |
| EKAHD1    | KICK-A-WAY, Heavy Duty                                |
| EKAHD3    | KICK-A-WAY, Heavy Duty, Case of 3                     |
| EKAHD6    | KICK AWAY, Heavy Duty, Master Carton of 6 Units       |
| EKAHDRB1  | Replacement Brush, KICK-A-WAY, Heavy Duty             |
| EKAHRB1DV | Replacement Brush, KICK-A-WAY * WHILE QUANTITIES LAST |