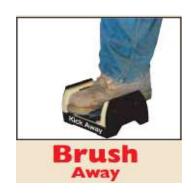

## **KICK AWAY SERIES**

THE "KICK AWAY" SHOE AND BOOT CLEANER SERIES HAS BEEN DESIGNED TO BE THE MOST EFFECTIVE AND AFFORDABLE SHOE AND BOOT CLEANER ON THE MARKET TODAY!

TWO MODELS TO CHOOSE FROM;

KAH1 HOUSEHOLD MODEL WITH POLY BRUSH MOUNTS AND POLY BRISTLES
KAHD1 HEAVY DUTY COMMERCIAL MODEL WITH POLY BRUSH MOUNTS WITH COMBINATION POLY NYLON BRISTLES