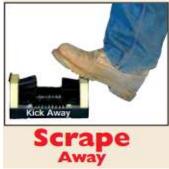

A BUILT IN SCRAPER MAKES IT QUICKER AND EASIER TO REMOVE ACCESS AND HARD CAKED-ON GRIME OF ANY KIND FROM THE BOTTOM AND SIDES OF YOUR SHOES.

| PART#    | DESCRIPTION                                                |
|----------|------------------------------------------------------------|
| EKAH1    | KICK-A-WAY                                                 |
| EKAH16   | KICK-A-WAY, Master Carton of 16 Units                      |
| EKAH8    | KICK-A-WAY, Case of 8 Units                                |
| EKAHD1   | KICK-A-WAY, Heavy Duty                                     |
| EKAHD3   | KICK-A-WAY, Heavy Duty, Case of 3                          |
| EKAHD6   | KICK AWAY, Heavy Duty, Master Carton of 6 Units            |
| EKAHDRB1 | Replacement Brush, KICK-A-WAY, Heavy Duty                  |
| EKAHDRB6 | Replacement Brush, KICK-A-WAY, Heavy Duty, Case of 6 Units |
| EKAHRB1  | Replacement Brush, KICK-A-WAY                              |
| EKAHRB8  | Replacement Brush, KICK-A-WAY, Case of 8 Units             |