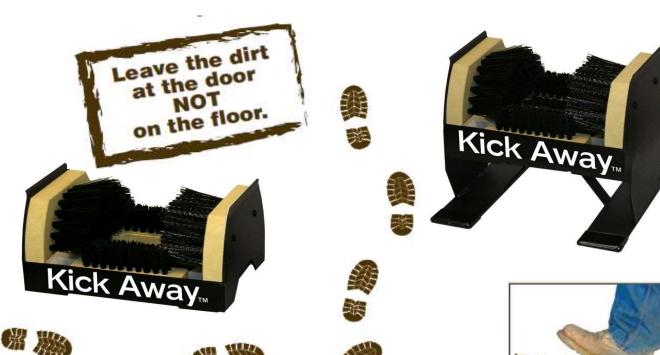

## **KICK AWAY SERIES**

THE "KICK AWAY" SHOE AND BOOT CLEANER SERIES HAS BEEN DESIGNED TO BE THE MOST EFFECTIVE AND AFFORDABLE SHOE AND BOOT CLEANER ON THE MARKET TODAY!

TWO MODELS TO CHOOSE FROM;

KAH1 HOUSEHOLD MODEL WITH POLY BRUSH MOUNTS AND POLY BRISTLES
KAHD1 HEAVY DUTY COMMERCIAL MODEL WITH POLY BRUSH MOUNTS WITH COMBINATION POLY NYLON BRISTLES

A BUILT IN SCRAPER MAKES IT QUICKER AND EASIER TO REMOVE ACCESS AND HARD CAKED-ON GRIME OF ANY KIND FROM THE BOTTOM AND SIDES OF YOUR SHOES.

| PART#    | DESCRIPTION                                                |
|----------|------------------------------------------------------------|
| EKAH1    | KICK-A-WAY                                                 |
| EKAH16   | KICK-A-WAY, Master Carton of 16 Units                      |
| EKAH8    | KICK-A-WAY, Case of 8 Units                                |
| EKAHD1   | KICK-A-WAY, Heavy Duty                                     |
| EKAHD3   | KICK-A-WAY, Heavy Duty, Case of 3                          |
| EKAHD6   | KICK AWAY, Heavy Duty, Master Carton of 6 Units            |
| EKAHDRB1 | Replacement Brush, KICK-A-WAY, Heavy Duty                  |
| EKAHDRB6 | Replacement Brush, KICK-A-WAY, Heavy Duty, Case of 6 Units |
| EKAHRB1  | Replacement Brush, KICK-A-WAY                              |
| EKAHRB8  | Replacement Brush, KICK-A-WAY, Case of 8 Units             |