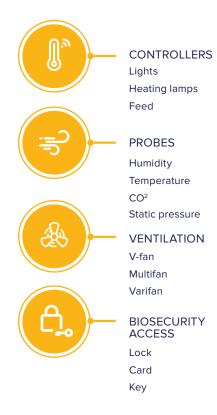

#### Many applications are available at <u>no additional cost</u>:

📀 Ventilation

FarmQue

- Heating
- Inventory control of animals & feed
- Weight stations
- Feeding
- Record water consumption
- Static pressure
- Humidity
- Lighting