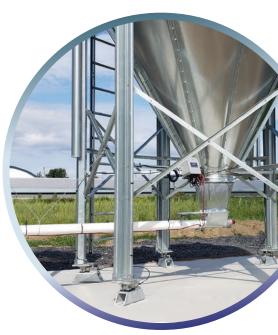

## Feed Bin Monitoring System

#### Accurate livestock management of feed inventory and animal consumption 24/7

- Real-time management of performance, health and feed consumption of your animals
- Avoid running out of feed by monitoring feed level in your feed bin
- Eliminate the risk of climbing up the feed bin for manual verification of the feed level
- Easy to install and use
- Access your data 24/7 with the Farmeuest online service and make informed decisions
- Easy navigation as easy to use as your Smartphone

# Complete CONTROL of your data from ANYWHERE, 24/7

Jun 2018 231186 kg

This system consists of a compatible GENIUS controller

> with the FEED BIN MONITORING option; each bin will have

one GE-FBT/SB,

one GE-LIM and

one load cell for each leg of the bin

COMPATIBLE WITH:

Farm(••)

LIVESTOCK MANAGEMENT

www.farmquest.com

lest

### In CONTROL, 24/7

The GE-LIM (lighting isolator module)

223727 kg

protects the GENIUS controller against the effects of lightning

GENIUS

Kg/Lbs

The GE-FBT/SB (feed bin transmitter) is connected to the bin load cells

The SB-15K (bin load cells) is installed under each leg of the bin and is designed for extreme weather conditions.