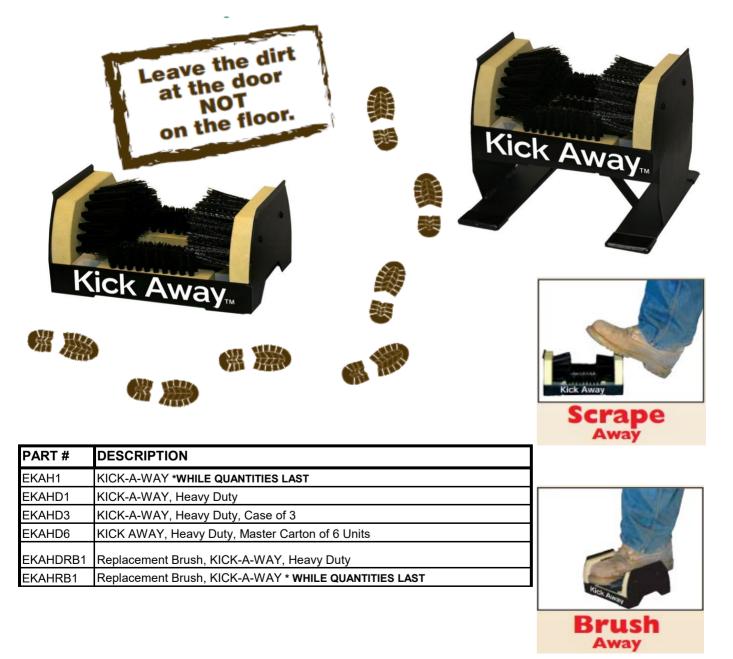

## KICK AWAY SERIES

## THE "KICK AWAY" SHOE AND BOOT CLEANER SERIES HAS BEEN DESIGNED TO BE THE MOST EFFECTIVE AND AFFORDABLE SHOE AND BOOT CLEANER ON THE MARKET TODAY!

## TWO MODELS TO CHOOSE FROM;

**KAH1** HOUSEHOLD MODEL WITH POLY BRUSH MOUNTS AND POLY BRISTLES **KAHD1** HEAVY DUTY COMMERCIAL MODEL WITH POLY BRUSH MOUNTS WITH COMBINATION POLY NYLON BRISTLES.

A BUILT IN SCRAPER MAKES IT QUICKER AND EASIER TO REMOVE ACCESS AND HARD CAKED ON GRIME OF ANY KIND FROM THE BOTTOM AND SIDES OF YOUR SHOES.